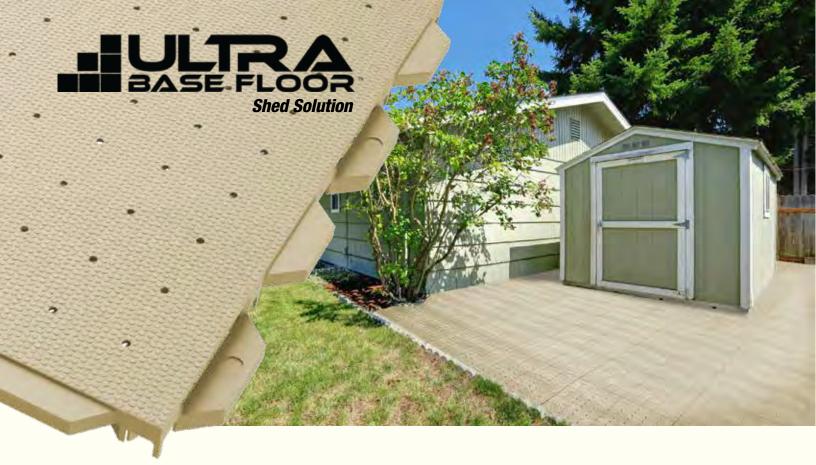

## Ultra Base Floor®

## **SHED SOLUTION**

No floor in your new or existing shed or shelter? No problem. Ultra-Base Shelter Solution Allows any DIYer or contractor to quickly assemble a solid load bearing floor in less than an hour. Pick a location, level and compact the sub-grade to your satisfaction and lock the Ultra Base panels together. Its that easy! No mixing concrete or heavy wood construction. Your shelter is now ready to store your lawn mower, motorcycle and tools giving you the peace of mind that your valuables are high and dry.

## **WHERE TO USE**

- STORAGE SHEDS
- GARAGES
- FABRIC SHELTERS
- PORTABLE STRUCTURES
- TENTS

• Easy installation with minimal ground prep

Proudly made in the USA from 100% recycled and recyclable materials.

- Anti-slip surface
- Supports vehicular loads
- Drains rapidly
- ADA compliant
- Easy to relocate