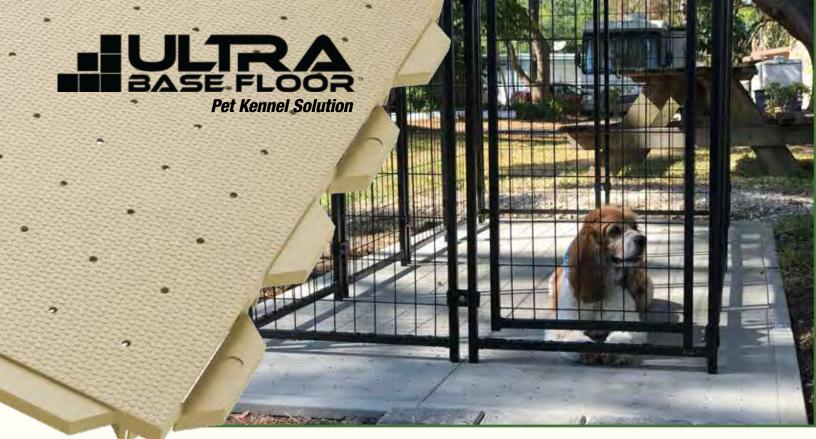

## Ultra Base Floor® **PET SOLUTION**

Your pet is part of the family, treat them to a home they will love. Ultra Base Pet Solution provides an instant floor to any existing or new kennel assembly. Simply prepare the ground, lock the panels together and your four-legged friend has an easy to clean, anti-slip solid base to take those much-deserved afternoon naps. Strong like concrete but nonabrasive and it is REMOVABLE!

BACK YARDS
· VACATIO
· CAMP SITES
· DOGGIE I

WHERE TO USE

- HUNTING LODGES
- VETERINARIAN

OFFICES

- VACATION HOMES
- DOGGIE DAY CAMPS
- DOG PARKS
- COUNTY FAIRS

- Eliminates standing liquid in the kennel
- Easy to sanitize
- Stain resistant
- Non-Skid
- No loose edges for pets to chew
- Supports the load of any animal