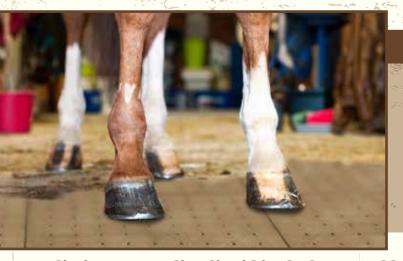

## **EQUESTRIAN SOLUTION**

Our Equestrian Solution provides a more stable flooring solution delivering superior vertical and horizontal drainage, an easy-to-clean, stable, anti-skid surface, and engineered to support our four-legged friends.

## **WHERE TO USE**

- STABLES
- LIVESTOCK TRAILERS
- ARENAS
- DRESSAGE RINGS
- FEEDING AREAS
- TURNOUT AREA

- WALKWAYSBETWEEN STALLS
- LIVESTOCK JUDGING AREAS
- RACE HORSE REHABILITATION CENTERS

- Eliminates standing liquid in the horse stables
- Easy to clean and sterilize
- A more solid base under foot
- A better alternative to heavy rubber mats used in horse travel trailers
- Easy to relocate