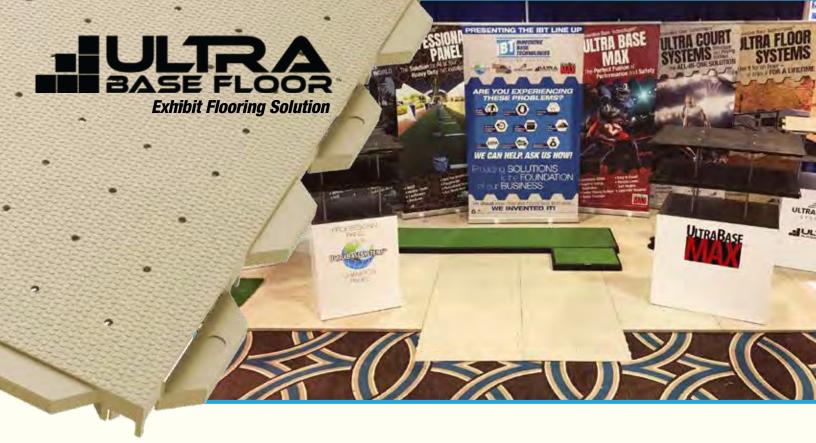

Ultra Base Floor®

## **EXHIBIT FLOORING SOLUTION**

Our Exhibit Flooring Solution provides an anti-skid, stable trip-free floor solution for all your exhibit floor needs. Easy installation, easy-to-clean, available with or without holes to insure high-heel safety.

## **WHERE TO USE**

- TRADESHOWS
- CUSTOM EXHIBITS
- SPECIAL EVENTS
- TENT FLOORING
- CONCERTS

- No-tool installation
- ADA compliant ramp
- Non-skid surface
- Drains rapidly
- Vehicular rated

**Proudly made in the USA from 100%** 

recycled and recyclable materials.

- Structural support ribs
- Solid feel on virtually anv surface